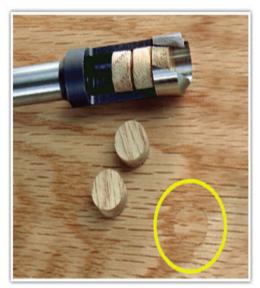

## Item #607-500, Amana Timberline 8-Piece Wood Plug Cutter Set \$46.76

Thank you for shopping with us! Quality wood cutters for making smooth straight or tapered wood plugs. Product Information: • Set includes 1 of ea. <a href="mailto:straight">straight</a> & <a href="mailto:tapered plug cutter">tapered plug cutter</a> • Professional Quality • Unit Pack: Custom Wood Case