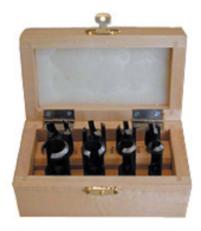

## Item #607-500, Amana Timberline 8-Piece Wood Plug Cutter Set \$46.76

Thank you for shopping with us! Quality wood cutters for making smooth straight or tapered wood plugs. Product Information: • Set includes 1 of ea. <a href="mailto:straight">straight</a> & <a href="mailto:tapered plug cutter">tapered plug cutter</a> • Professional Quality • Unit Pack: Custom Wood Case

Tapered Wood Plug Cutter

| SPECIFICATIONS |                                                                |
|----------------|----------------------------------------------------------------|
| Manufacturer   | Amana Tool                                                     |
| Includes       | 1 of ea. straight & tapered plug cutter                        |
| Part Descp.    | 8 pc. Set in Wood Case - Straight & Tapered - Custom Wood Case |