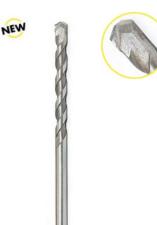

## Item #606-182, Amana Timberline Multi-Purpose Tungsten Carbide Drill Bits \$4.24

Thank you for shopping with us!

This extremely hard tungsten carbide tip is excellent for use in concrete, marble, cast iron, wood, ceramic, and plastics.

Designed to drill through: Marble, Ceramic, Wood, Plastic, Cement and Cast Iron

| SPECIFICATIONS        |                                                                                                                           |
|-----------------------|---------------------------------------------------------------------------------------------------------------------------|
| Manufacturer          | Amana Tool                                                                                                                |
| Diameter              | 3/8 in                                                                                                                    |
| Note                  | NOT RECOMMENDED for use on angle iron, stainless steel, galvanized pipe, and soft metals (i.e.: aluminum, brass, copper). |
| <b>Overall Length</b> | 4 3/4 in                                                                                                                  |
| Shank                 | 3/8 in                                                                                                                    |