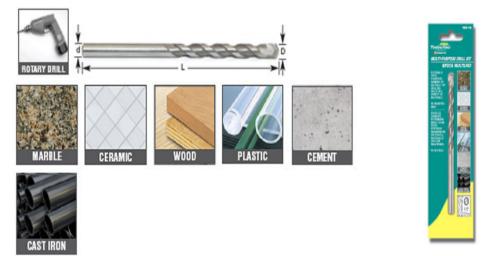

## Item #606-182, Amana Timberline Multi-Purpose Tungsten Carbide Drill Bits \$4.24

Thank you for shopping with us!

This extremely hard tungsten carbide tip is excellent for use in concrete, marble, cast iron, wood, ceramic, and plastics.

Designed to drill through: Marble, Ceramic, Wood, Plastic, Cement and Cast Iron

| SPECIFICATIONS        |                                                                                                                           |
|-----------------------|---------------------------------------------------------------------------------------------------------------------------|
| Manufacturer          | Amana Tool                                                                                                                |
| Diameter              | 3/8 in                                                                                                                    |
| Note                  | NOT RECOMMENDED for use on angle iron, stainless steel, galvanized pipe, and soft metals (i.e.: aluminum, brass, copper). |
| <b>Overall Length</b> | 4 3/4 in                                                                                                                  |
| Shank                 | 3/8 in                                                                                                                    |