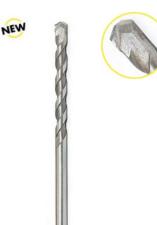

## Item #606-178, Amana Timberline Multi-Purpose Tungsten Carbide Drill Bits \$3.40

Thank you for shopping with us!

This extremely hard tungsten carbide tip is excellent for use in concrete, marble, cast iron, wood, ceramic, and plastics.

Product Information: • Hard Tungsten Carbide Tip • Professional Quality • Unit Pack: 1 pc. Individually Carded

**NOT RECOMMENDED** for use on angle iron, stainless steel, galvanized pipe, and soft metals (i.e.: aluminum, brass, copper).

Designed to drill through: Marble, Ceramic, Wood, Plastic, Cement and Cast Iron

| SPECIFICATIONS        |                                                                                                                           |
|-----------------------|---------------------------------------------------------------------------------------------------------------------------|
| Manufacturer          | Amana Tool                                                                                                                |
| Diameter              | 9/32 in                                                                                                                   |
| Note                  | NOT RECOMMENDED for use on angle iron, stainless steel, galvanized pipe, and soft metals (i.e.: aluminum, brass, copper). |
| <b>Overall Length</b> | 3 15/16 in                                                                                                                |
| Shank                 | 9/32 in                                                                                                                   |