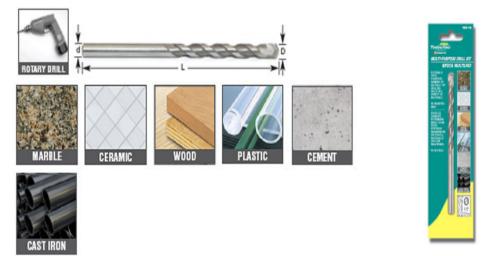

## Item #606-178, Amana Timberline Multi-Purpose Tungsten Carbide Drill Bits \$3.40

Thank you for shopping with us!

This extremely hard tungsten carbide tip is excellent for use in concrete, marble, cast iron, wood, ceramic, and plastics.

Designed to drill through: Marble, Ceramic, Wood, Plastic, Cement and Cast Iron

| SPECIFICATIONS        |                                                                                                                           |
|-----------------------|---------------------------------------------------------------------------------------------------------------------------|
| Manufacturer          | Amana Tool                                                                                                                |
| Diameter              | 9/32 in                                                                                                                   |
| Note                  | NOT RECOMMENDED for use on angle iron, stainless steel, galvanized pipe, and soft metals (i.e.: aluminum, brass, copper). |
| <b>Overall Length</b> | 3 15/16 in                                                                                                                |
| Shank                 | 9/32 in                                                                                                                   |