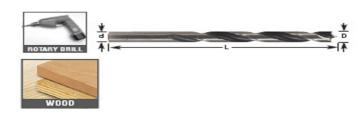

Designed to drill through: Wood

Product Information: • Unit Pack: Individually Carded • Professional

Quality

Designed to drill through: Wood

| SPECIFICATIONS |            |
|----------------|------------|
| Manufacturer   | Amana Tool |
| Diameter       | 1/2 in     |
| Length         | 6 in       |
| Note           |            |
| Shank          | 3/8 in     |