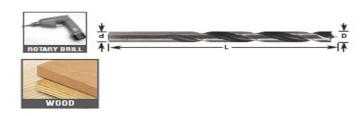

Designed to drill through: Wood

Product Information: • Unit Pack: Individually Carded • Professional

Quality

Designed to drill through: Wood

| SPECIFICATIONS |            |
|----------------|------------|
| Manufacturer   | Amana Tool |
| Diameter       | 19/64 in   |
| Length         | 4 3/8 in   |
| Note           |            |
| Shank          | 19/64 in   |