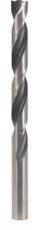

## Item #606-130, Amana Timberline Brad Point Drill Bits \$3.54

Thank you for shopping with us!

## PRECISION WOOD CUTTING BITS

Brad Point drill bits are the bits of choice for precision wood cutting. They overcome the tendency to walk at the start of a hole and reduce tearout at the perimeter of the hole. The bits are made from high speed steel. They are fully ground and polished to give superior chip clearance. We carry an extensive line of individual sizes ranging from 1/16" to 1".

Designed to drill through: Wood

Product Information: • Unit Pack: Individually Carded • Professional

Quality

Designed to drill through: Wood

| SPECIFICATIONS |            |
|----------------|------------|
| Manufacturer   | Amana Tool |
| Diameter       | 19/64 in   |
| Length         | 4 3/8 in   |
| Note           |            |
| Shank          | 19/64 in   |