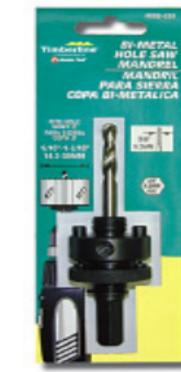

## Item #602-334, Amana Timberline Bi-Metal Hole Saw Mandrels \$5.57

Thank you for shopping with us! To be used in conjunction with our **<u>Bi-Metal Hole Saws</u>** 1/4" high speed steel pilot drill included Product Information: • Unit Pack: Individually Carded • Professional Quality

| SPECIFICATIONS |                                     |
|----------------|-------------------------------------|
| Manufacturer   | Amana Tool                          |
| Drill Size     | 1/4 in                              |
| Fits           | Fits Hole Saw Size 9/16 - 1 3/16 in |
| Shank          | 1/4 in Round                        |