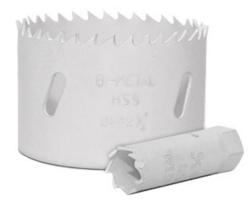

## Item #602-180, Amana Timberline Bi-Metal Hole Saws \$26.15

Thank you for shopping with us!

- -Precision-sharpened teeth for smooth, fast cuts
- -Cuts clean holes in wood, plastic, metal & gypsum boards
- -Lasts up to 5 times longer than carbon steel hole saws
- -Ideal for carpenters, electricians and plumbers

**Bi-Metal Hole Saw Mandrels** 

| SPECIFICATIONS |                  |
|----------------|------------------|
| Manufacturer   | Amana Tool       |
| Diameter       | 4 1/8 in         |
| Cut Depth      | 1 3/4 in         |
| Fits           | 602-332, 602-338 |