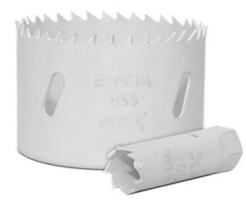

## Item #602-170, Amana Timberline Bi-Metal Hole Saws \$20.62

Thank you for shopping with us!

- -Precision-sharpened teeth for smooth, fast cuts
- -Cuts clean holes in wood, plastic, metal & gypsum boards
- -Lasts up to 5 times longer than carbon steel hole saws
- -Ideal for carpenters, electricians and plumbers

**Bi-Metal Hole Saw Mandrels** 

| SPECIFICATIONS |                  |
|----------------|------------------|
| Manufacturer   | Amana Tool       |
| Diameter       | 3 1/2 in         |
| Cut Depth      | 1 3/4 in         |
| Fits           | 602-332, 602-338 |