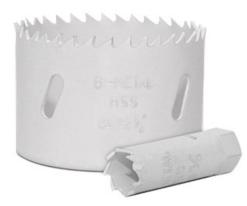

## Item #602-160, Amana Timberline Bi-Metal Hole Saws \$17.50

Thank you for shopping with us!

- -Precision-sharpened teeth for smooth, fast cuts
- -Cuts clean holes in wood, plastic, metal & gypsum boards
- -Lasts up to 5 times longer than carbon steel hole saws
- -Ideal for carpenters, electricians and plumbers

**Bi-Metal Hole Saw Mandrels** 

| SPECIFICATIONS |                  |
|----------------|------------------|
| Manufacturer   | Amana Tool       |
| Diameter       | 2 7/8 in         |
| Cut Depth      | 1 3/4 in         |
| Fits           | 602-332, 602-338 |