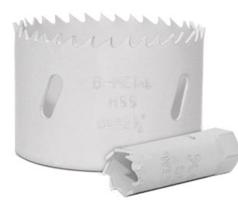

## Item #602-156, Amana Timberline Bi-Metal Hole Saws \$16.66

Thank you for shopping with us! -Precision-sharpened teeth for smooth, fast cuts -Cuts clean holes in wood, plastic, metal & gypsum boards -Lasts up to 5 times longer than carbon steel hole saws -Ideal for carpenters, electricians and plumbers <u>Bi-Metal Hole Saw Mandrels</u>

| SPECIFICATIONS |                  |
|----------------|------------------|
| Manufacturer   | Amana Tool       |
| Diameter       | 2 5/8 in         |
| Cut Depth      | 1 3/4 in         |
| Fits           | 602-332, 602-338 |