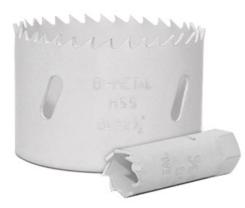

## Item #602-144, Amana Timberline Bi-Metal Hole Saws \$13.65

Thank you for shopping with us!

- -Precision-sharpened teeth for smooth, fast cuts
- -Cuts clean holes in wood, plastic, metal & gypsum boards
- -Lasts up to 5 times longer than carbon steel hole saws
- -Ideal for carpenters, electricians and plumbers

Bi-Metal Hole Saw Mandrels

| SPECIFICATIONS |                  |
|----------------|------------------|
| Manufacturer   | Amana Tool       |
| Diameter       | 2 1/8 in         |
| Cut Depth      | 1 3/4 in         |
| Fits           | 602-332, 602-338 |