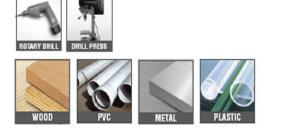

## Item #602-142, Amana Timberline Bi-Metal Hole Saws \$13.09

Thank you for shopping with us! -Precision-sharpened teeth for smooth, fast cuts -Cuts clean holes in wood, plastic, metal & gypsum boards -Lasts up to 5 times longer than carbon steel hole saws -Ideal for carpenters, electricians and plumbers <u>Bi-Metal Hole Saw Mandrels</u>