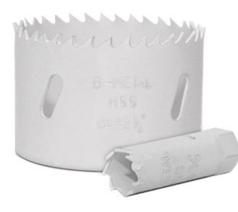

## Item #602-142, Amana Timberline Bi-Metal Hole Saws \$13.09

Thank you for shopping with us! -Precision-sharpened teeth for smooth, fast cuts -Cuts clean holes in wood, plastic, metal & gypsum boards -Lasts up to 5 times longer than carbon steel hole saws -Ideal for carpenters, electricians and plumbers <u>Bi-Metal Hole Saw Mandrels</u>

| SPECIFICATIONS |                  |
|----------------|------------------|
| Manufacturer   | Amana Tool       |
| Diameter       | 2 1/16 in        |
| Cut Depth      | 1 3/4 in         |
| Fits           | 602-332, 602-338 |