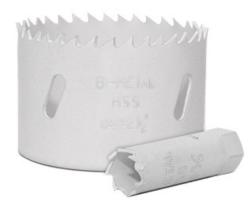

## Item #602-140, Amana Timberline Bi-Metal Hole Saws \$12.78

Thank you for shopping with us!

- -Precision-sharpened teeth for smooth, fast cuts
- -Cuts clean holes in wood, plastic, metal & gypsum boards
- -Lasts up to 5 times longer than carbon steel hole saws
- -Ideal for carpenters, electricians and plumbers

Bi-Metal Hole Saw Mandrels

| SPECIFICATIONS |                  |
|----------------|------------------|
| Manufacturer   | Amana Tool       |
| Diameter       | 2 in             |
| Cut Depth      | 1 3/4 in         |
| Fits           | 602-332, 602-338 |