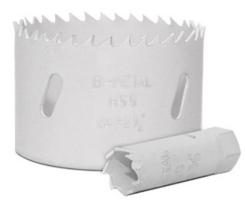

## Item #602-128, Amana Timberline Bi-Metal Hole Saws \$11.10

Thank you for shopping with us!

- -Precision-sharpened teeth for smooth, fast cuts
- -Cuts clean holes in wood, plastic, metal & gypsum boards
- -Lasts up to 5 times longer than carbon steel hole saws
- -Ideal for carpenters, electricians and plumbers

**Bi-Metal Hole Saw Mandrels** 

| SPECIFICATIONS |                  |
|----------------|------------------|
| Manufacturer   | Amana Tool       |
| Diameter       | 1 1/2 in         |
| Cut Depth      | 1 3/4 in         |
| Fits           | 602-332, 602-338 |