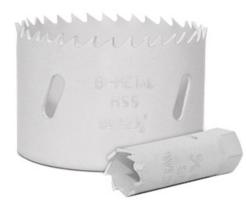

## Item #602-118, Amana Timberline Bi-Metal Hole Saws \$8.44

Thank you for shopping with us!

- -Precision-sharpened teeth for smooth, fast cuts
- -Cuts clean holes in wood, plastic, metal & gypsum boards
- -Lasts up to 5 times longer than carbon steel hole saws
- -Ideal for carpenters, electricians and plumbers

**Bi-Metal Hole Saw Mandrels** 

| SPECIFICATIONS |                           |
|----------------|---------------------------|
| Manufacturer   | Amana Tool                |
| Diameter       | 1 3/16 in                 |
| Cut Depth      | 2 in                      |
| Fits           | 602-330, 602-334, 602-336 |