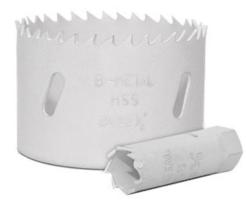

## Item #602-116, Amana Timberline Bi-Metal Hole Saws \$8.37

Thank you for shopping with us!

- -Precision-sharpened teeth for smooth, fast cuts
- -Cuts clean holes in wood, plastic, metal & gypsum boards
- -Lasts up to 5 times longer than carbon steel hole saws
- -Ideal for carpenters, electricians and plumbers

**Bi-Metal Hole Saw Mandrels** 

| SPECIFICATIONS |                           |
|----------------|---------------------------|
| Manufacturer   | Amana Tool                |
| Diameter       | 1 1/8 in                  |
| Cut Depth      | 2 in                      |
| Fits           | 602-330, 602-334, 602-336 |