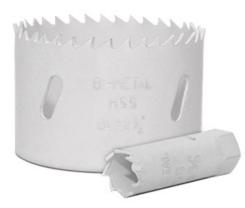

## Item #602-114, Amana Timberline Bi-Metal Hole Saws \$8.16

Thank you for shopping with us!

- -Precision-sharpened teeth for smooth, fast cuts
- -Cuts clean holes in wood, plastic, metal & gypsum boards
- -Lasts up to 5 times longer than carbon steel hole saws
- -Ideal for carpenters, electricians and plumbers

Bi-Metal Hole Saw Mandrels

| SPECIFICATIONS |                           |
|----------------|---------------------------|
| Manufacturer   | Amana Tool                |
| Diameter       | 1 1/16 in                 |
| Cut Depth      | 2 in                      |
| Fits           | 602-330, 602-334, 602-336 |