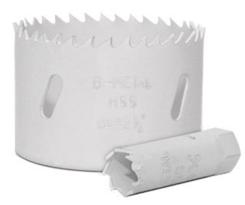

## Item #602-102, Amana Timberline Bi-Metal Hole Saws \$6.37

Thank you for shopping with us!

- -Precision-sharpened teeth for smooth, fast cuts
- -Cuts clean holes in wood, plastic, metal & gypsum boards
- -Lasts up to 5 times longer than carbon steel hole saws
- -Ideal for carpenters, electricians and plumbers

**Bi-Metal Hole Saw Mandrels** 

| SPECIFICATIONS |                           |
|----------------|---------------------------|
| Manufacturer   | Amana Tool                |
| Diameter       | 11/16 in                  |
| Cut Depth      | 2 1/8 in                  |
| Fits           | 602-330, 602-334, 602-336 |