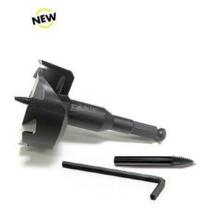

## Item #600-376, Amana Timberline 5 Pc Workhorse Boring Bit Set \$165.20

Thank you for shopping with us! The Workhorse – Self feed boring bits for plumbing and electrical contractors. Heat treated special steel alloy for maximum wear resistance with a replaceable feed screw that easily pull the bit through the material. Drill large diameter holes in wood for piping and conduit. Each bit includes allen wrench and extra feed screw.

| SPECIFICATIONS |                                                                                            |
|----------------|--------------------------------------------------------------------------------------------|
| Manufacturer   | Amana Tool                                                                                 |
| Includes       | Set includes 1 in, 1-1/8 in, 2 in, 2-9/16 in, 3-5/8 in, allen wrench, and extra feed screw |
| No. of Pieces  | 5 Piece                                                                                    |
| Part Descp.    | Workhorse Boring Bit Set                                                                   |