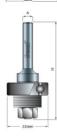

## Item #60-122, Freud Slotting Cutter 5/16" Dia; 25/64 Height Arbor \$8.60

Thank you for shopping with us! Application: Produces smooth, precise, accurate slots -For premium performance use with Freud slotting cutters (<u>Freud 3-wing cutters</u>, <u>Freud 4-wing cutters</u>), although compatible with any slotting cutter with a 5/16 bore. -Use on hand-held and table-mounted portable routers. -60-122 includes bearing #62-108

| SPECIFICATIONS |                              |
|----------------|------------------------------|
| Manufacturer   | Freud Tools                  |
| Arbor          | 5/16 in Dia; 25/64 in Height |
| Overall Length | 2 3/8 in                     |
| Shank          | 1/2 in                       |
| Height         | Stud Height 1 in             |