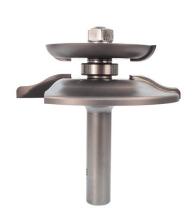

## Item #5920C, Whiteside Machine 3 1/4" Large Raised Panel Bit with Back Cutter - 2-Wing (2+2), Ball Bearing Guide \$144.15

Thank you for shopping with us! 2 wing (2+2) - 3 1/4" Diameter 1/2" Shank - Ball Bearing Guide This Panel Bit with Back Cutter allows you to cut the Front Reveal and the optional Back Cut at the same time—guarantees a 1/4" tongue in the process.

| SPECIFICATIONS |                                |
|----------------|--------------------------------|
| Manufacturer   | Whiteside Machine              |
| Large Diameter | 3-1/4 in                       |
| Material       | Natural woods, composite woods |
| RPM            | 10,000-12,000 (max 12,000)     |
| Shank          | 1/2 in                         |
| Wings          | 2                              |