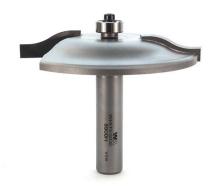

## Item #5900H, Whiteside Machine 3 1/4" Large Raised Panel - 2 Wings (Ball Bearing Guide) \$121.63

Thank you for shopping with us! Our largest Raised Panel profiles manufactured with two cutting wings & 3 1/4" diameter. Can be used with the Full Size Stile and Rail bits for cabinet or furniture making. Ball Bearing Guide.

| SPECIFICATIONS |                                                                                     |
|----------------|-------------------------------------------------------------------------------------|
| Manufacturer   | Whiteside Machine                                                                   |
| Large Diameter | 3-1/4 in                                                                            |
| Note           | Can be used with the Full Size Stile and Rail bits for cabinet or furniture making. |
| Series         | 5900                                                                                |
| Shank          | 1/2 in                                                                              |
| Wings          | 2                                                                                   |