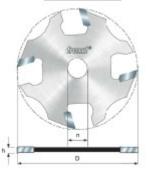

## Item #58-106, Freud Four Wing Slotting Cutters \$28.17

Thank you for shopping with us! **Application**: Produces slots and grooves for T-moldings, spline joints, tongue & groove joints, and many other applications -Should be used with Freud's slotting cutter arbors <u>60-100</u> for 1/4" shanks, and <u>60-102</u> for 1/2" shanks. - Compatible with <u>62-108</u> bearing. -Cuts all composition materials, plywood, hardwoods, and softwoods. -Use on hand-held and table-

mounted portable routers.

| SPECIFICATIONS               |             |
|------------------------------|-------------|
| Manufacturer                 | Freud Tools |
| Diameter                     | 2 in        |
| Bore                         | 5/16 in     |
| Cut Height, Length, or Width | 3/32 in     |
| Wings                        | 4           |