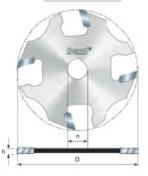

## Item #58-100, Freud Four Wing Slotting Cutters \$28.17

Thank you for shopping with us! **Application**: Produces slots and grooves for T-moldings, spline joints, tongue & groove joints, and many other applications -Should be used with Freud's slotting cutter arbors <u>60-100</u> for 1/4" shanks, and <u>60-102</u> for 1/2" shanks. - Compatible with <u>62-108</u> bearing. -Cuts all composition materials, plywood, hardwoods, and softwoods. -Use on hand-held and table-

mounted portable routers.

| SPECIFICATIONS               |             |
|------------------------------|-------------|
| Manufacturer                 | Freud Tools |
| Diameter                     | 2 in        |
| Bore                         | 5/16 in     |
| Cut Height, Length, or Width | 1/16 in     |
| Wings                        | 4           |