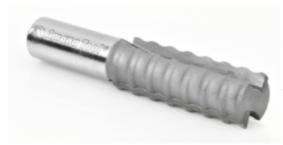

## Item #57260, Amana Tool Carbide Tipped Wavy Glue Joint Solid Surface 5/8 Dia x 1-13/16 CH x 1/2 Inch Shank \$79.35

Thank you for shopping with us! Amana Tool Carbide Tipped Wavy Glue Joint Solid Surface 5/8 Dia  $\times$  1-13/16 CH  $\times$  1/2 Inch Shank Creates a solid joint in the material by adding a greater surface for glue.