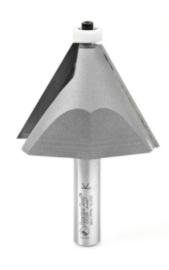

## Item #57258, Amana Tool Carbide-Tipped Chamfer with Ultra-Glide™ Ball Bearing Guide Solid Surface 2-17/32" Dia x 1-3/4" CH x 30 Deg x 1/2" Shank \$119.10

Thank you for shopping with us! Chamfer and even bevel solid-surface edges with one of these two bits. These large bits must be run at reduced speed in a high-horsepower router.