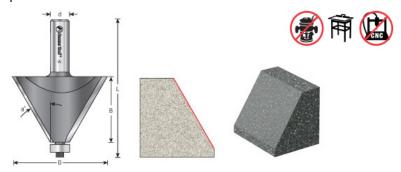

## Item #57258, Amana Tool Carbide-Tipped Chamfer with Ultra-Glide™ Ball Bearing Guide Solid Surface 2-17/32" Dia x 1-3/4" CH x 30 Deg x 1/2" Shank \$119.10

Thank you for shopping with us! Chamfer and even bevel solid-surface edges with one of these two bits. These large bits must be run at reduced speed in a high-horsepower router.

Warning: Maximum RPM = 12,000

| SPECIFICATIONS               |                   |
|------------------------------|-------------------|
| Manufacturer                 | Amana Tool        |
| Diameter                     | 2 17/32 in        |
| Cut Height, Length, or Width | 1-3/4 in          |
| Flute                        | 2 w/Nylon Bearing |
| Bearing(s)                   | Ultra-Glide 47707 |
| Overall Length               | 3 5/8 in          |
| RPM                          | Max 12,000        |
| Shank                        | 1/2 in            |
| Angle                        | 30 deg            |