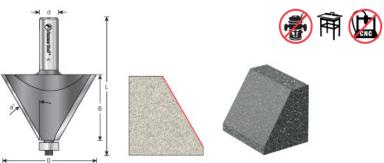

## Item #57220, Amana Tool Carbide-Tipped Chamfer with Ultra-Glide™ Ball Bearing Guide Solid Surface 2" Dia x 3/4" CH x 45 Deg x 1/2" Shank \$95.29

Thank you for shopping with us! Chamfer and even bevel solid-surface edges with one of these two bits. These large bits must be run at reduced speed in a high-horsepower router.

| SPECIFICATIONS               |                   |
|------------------------------|-------------------|
| Manufacturer                 | Amana Tool        |
| Diameter                     | 2 in              |
| Cut Height, Length, or Width | 3/4 in            |
| Flute                        | 2 w/Nylon Bearing |
| Bearing(s)                   | Ultra-Glide 47707 |
| Overall Length               | 2 5/8 in          |
| RPM                          | Max 12,000        |
| Shank                        | 1/2 in            |
| Angle                        | 45 deg            |