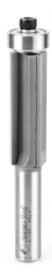

## Item #57186, Amana Tool Carbide-Tipped Flush Trim Solid Surface 3/4 Dia x 1/2 Shank w/Ball Bearing Guide \$85.88

Thank you for shopping with us! Amana Tool Carbide-Tipped Flush Trim Solid Surface 3/4 Dia x 1/2 Shank w/Ball Bearing Guide For super-smooth cut finish with a flush trimming bit, use one with four flutes. Feed rate is reduced but chipping is virtually eliminated. AMAX Extended Life Features: 200% longer life time even when working with abrasive materials Superior geometric design Advanced grinding technology that improves the carbide's resistance to wear Super clean cuts

| SPECIFICATIONS               |                                                                                                                               |
|------------------------------|-------------------------------------------------------------------------------------------------------------------------------|
| Manufacturer                 | Amana Tool                                                                                                                    |
| Diameter                     | 3/4 in                                                                                                                        |
| Flute                        | 4 w/Nylon Bearing                                                                                                             |
| Cut Height, Length, or Width | 2 in                                                                                                                          |
| Replacement Parts            |                                                                                                                               |
| Bearing(s)                   | Standard replacement bearing (steel) use #47714; Optional Delrin replacement bearing use #47709 for solid surface application |
| Overall Length               | 4 1/2 in                                                                                                                      |
| Shank                        | 1/2 in                                                                                                                        |