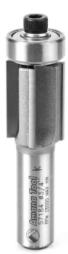

## Item #57184, Amana Tool Carbide-Tipped Super Flush Trim 3/4 Dia x 1/2 Shank x 4-Flute w/ BB Guide \$64.54

Edge of Arlington offers free shipping in the United States when you choose flat rate shipping.

Amana Tool Carbide-Tipped Super Flush Trim 3/4 Dia x 1/2 Shank x 4-Flute w/ BB Guide

For super-smooth cut finish with a flush trimming bit, use one with four flutes. Feed rate is reduced but chipping is virtually eliminated.