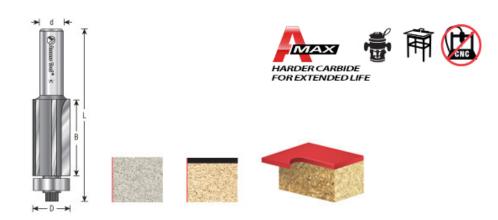

AMAX Extended Life Features:

200% longer life time even when working with abrasive materials Superior geometric design Advanced grinding technology that improves the carbide's resistance to wear Super clean cuts