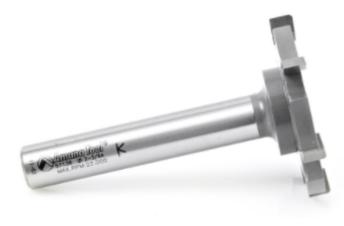

## Item #57136, Amana Tool Carbide-Tipped Countertop Trim 6 Wing Solid Surface 2-1/16 Dia x 1/4 CH x 1/2 Inch Shank \$95.29

Thank you for shopping with us! Amana Tool Carbide-Tipped Countertop Trim 6 Wing Solid Surface 2-1/16 Dia x 1/4 CH x 1/2 Inch Shank Create extra-smooth shallow recesses in countertops with this 6-wing tool. The radiused cutting tips produce an edge that's easy on the fingers and simple to clean. Use in a handheld router.

| SPECIFICATIONS               |            |
|------------------------------|------------|
| Manufacturer                 | Amana Tool |
| Diameter                     | 2 1/16 in  |
| Cut Height, Length, or Width | 1/4 in     |
| Overall Length               | 3 5/16 in  |
| Shank                        | 1/2 in     |
| Wings                        | 6-Wing     |