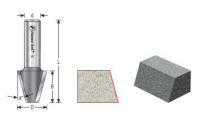

## Item #57132, Amana Tool Carbide-Tipped Topmount European Type Solid Surface 29/32 Dia x 15 Deg x 15/16 x 1/2 Inch Shank 2 Flute Bevel \$76.24

Thank you for shopping with us! For sink cut-outs and to prepare countertop for topmount installation of sink or bowl. Among others, can be used for Corian® sink and bowl numbers: 830A, 825RA, 852LA, and 854RA.

| SPECIFICATIONS               |               |
|------------------------------|---------------|
| Manufacturer                 | Amana Tool    |
| Diameter                     | 29/32 in      |
| Cut Height, Length, or Width | 15/16 in      |
| Flute                        | 2             |
| Overall Length               | 2 1/2 in      |
| Shank                        | 1/2 in        |
| Туре                         | 2-Flute Bevel |
| Angle                        | 15 deg        |