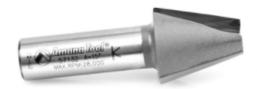

## Item #57132, Amana Tool Carbide-Tipped Topmount European Type Solid Surface 29/32 Dia x 15 Deg x 15/16 x 1/2 Inch Shank 2 Flute Bevel \$76.24

Thank you for shopping with us! For sink cut-outs and to prepare countertop for topmount installation of sink or bowl. Among others, can be used for Corian® sink and bowl numbers: 830A, 825RA, 852LA, and 854RA.

| SPECIFICATIONS               |               |
|------------------------------|---------------|
| Manufacturer                 | Amana Tool    |
| Diameter                     | 29/32 in      |
| Cut Height, Length, or Width | 15/16 in      |
| Flute                        | 2             |
| Overall Length               | 2 1/2 in      |
| Shank                        | 1/2 in        |
| Туре                         | 2-Flute Bevel |
| Angle                        | 15 deg        |