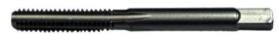

## Item #56230, Viking Drill & Tool Hi-Carbon Steel Taps Type 761 Bottoming - Machine Screw \$9.42

Thank you for shopping with us!

Made of super tough carbon steel, these taps are ideal for hand tapping and re-threading applications.