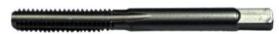

## Item #56210, Viking Drill & Tool Hi-Carbon Steel Taps Type 761 Bottoming - Machine Screw \$8.46

Thank you for shopping with us!

Made of super tough carbon steel, these taps are ideal for hand tapping and re-threading applications.