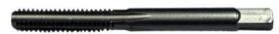

## Item #56180, Viking Drill & Tool Hi-Carbon Steel Taps Type 761 Bottoming - Machine Screw

F7.74

Thank you for shopping with us!

Made of super tough carbon steel, these taps are ideal for hand tapping and re-threading applications.

## BOTTOMING Type 760 & 761

One-and -Two threads chamfered. To use after threads have been started for tapping to the bottom of a hole.

| SPECIFICATIONS |                     |
|----------------|---------------------|
| Manufacturer   | Viking Drill & Tool |
| Flute          | 4                   |
| Size           | 8x40                |
| Tap Drill Size | 28                  |
| Unit Price     | \$2.58              |
| Pack Quantity  | Bulk Pack of 3      |