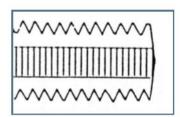

## BOTTOMING Type 760 & 761

One-and -Two threads chamfered. To use after threads have been started for tapping to the bottom of a hole.

| SPECIFICATIONS |                     |
|----------------|---------------------|
| Manufacturer   | Viking Drill & Tool |
| Flute          | 3                   |
| Pack Quantity  | 3                   |
| Size           | 6x48                |
| Tap Drill Size | 32                  |
| Unit Price     | \$2.58              |