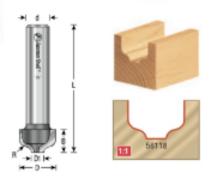

## Item #56122, Amana Tool Carbide-Tipped Plunging Ogee Style A 5/64" Radius x 1/2" Dia x 3/8" x 1/4" Shank \$41.10

Edge of Arlington offers free shipping in the United States when you choose flat rate shipping.

Amana Tool Carbide-Tipped Plunging Ogee Style A 5/64" Radius x 1/2" Dia x 3/8" x 1/4" Shank

Rout a flat bottom groove with ogee shoulders. Decorate any solid wood surface using a handheld or CNC router.