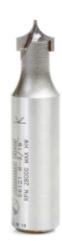

## Item #56121, Amana Tool Carbide-Tipped Point Cutting Roundover 3/8" Dia x 3/16" Radius x 1/2" Shank Router Bit \$30.53

Thank you for shopping with us.

For trimming, lettering, and fluting. Bits are not guaranteed due to a very fine plunge point.

| SPECIFICATIONS               |            |
|------------------------------|------------|
| Manufacturer                 | Amana Tool |
| B1                           | 3/16 in    |
| Diameter                     | 3/8 in     |
| Cut Height, Length, or Width | 5/16 in    |
| Flute                        | 2          |
| Note                         |            |
| Overall Length               | 2 1/8 in   |
| Radius                       | 3/16 in    |
| Shank                        | 1/2 in     |