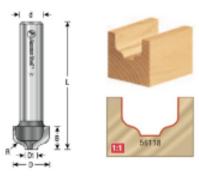

## Item #56118, Amana Tool Carbide-Tipped Plunging Ogee Style A 9/64" Radius x 3/4" Dia x 1/2" x 1/2" Shank \$55.58

Thank you for shopping with us! Amana Tool Carbide-Tipped Plunging Ogee Style A 9/64" Radius x 3/4" Dia x 1/2" x 1/2" Shank Rout a flat bottom groove with ogee shoulders. Decorate any solid wood surface using a handheld or CNC router.

| SPECIFICATIONS               |            |
|------------------------------|------------|
| Manufacturer                 | Amana Tool |
| Cut Height, Length, or Width | 1/2 in     |
| Diameter (D1)                | .256 in    |
| Flute                        | 2          |
| Overall Length               | 2 3/4 in   |
| Radius                       | 9/64 in    |
| Shank                        | 1/2 in     |