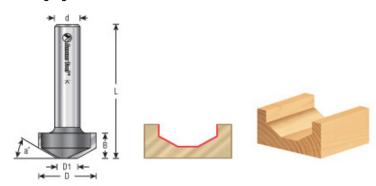

## Item #56116, Amana Tool Carbide-Tipped Plunging Raised Panel Style A 30° x 1-1/8" Dia x 1/2" x 1/2" Shank \$63.00

Thank you for shopping with us! Amana Tool Carbide-Tipped Plunging Raised Panel Style A  $30^{\circ}$  x 1-1/8" Dia x 1/2" x 1/2" Shank Rout decorative grooves on solid wood or MDF panels and surfaces with a handheld or CNC router. Form edges using an edge guide.

| SPECIFICATIONS               |            |
|------------------------------|------------|
| Manufacturer                 | Amana Tool |
| Diameter                     | 1 1/8 in   |
| Cut Height, Length, or Width | 1/2 in     |
| Diameter (D1)                | .454 in    |
| Flute                        | 2          |
| Overall Length               | 2 3/4 in   |
| Shank                        | 1/2 in     |
| Angle                        | 30 deg     |