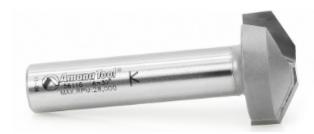

## Item #56116, Amana Tool Carbide-Tipped Plunging Raised Panel Style A 30° x 1-1/8" Dia x 1/2" x 1/2" Shank \$63.00

Thank you for shopping with us! Amana Tool Carbide-Tipped Plunging Raised Panel Style A  $30^{\circ}$  x 1-1/8" Dia x 1/2" x 1/2" Shank Rout decorative grooves on solid wood or MDF panels and surfaces with a handheld or CNC router. Form edges using an edge guide.

| SPECIFICATIONS               |            |
|------------------------------|------------|
| Manufacturer                 | Amana Tool |
| Diameter                     | 1 1/8 in   |
| Cut Height, Length, or Width | 1/2 in     |
| Diameter (D1)                | .454 in    |
| Flute                        | 2          |
| Overall Length               | 2 3/4 in   |
| Shank                        | 1/2 in     |
| Angle                        | 30 deg     |