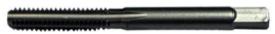

## Item #56100, Viking Drill & Tool Hi-Carbon Steel Taps Type 761 Bottoming - Machine Screw

F7.32
Thank you for shopping with us!
Made of super tough carbon steel, these taps are ideal for hand tapping and re-threading applications.

## BOTTOMING Type 760 & 761

One-and -Two threads chamfered. To use after threads have been started for tapping to the bottom of a hole.

| SPECIFICATIONS |                     |
|----------------|---------------------|
| Manufacturer   | Viking Drill & Tool |
| Flute          | 3                   |
| Size           | 4x36                |
| Tap Drill Size | 43                  |
| Unit Price     | \$2.44              |
| Pack Quantity  | Bulk Pack of 12     |