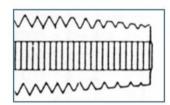

## **TAPER - Type 740 & 741**

Eight to ten threads chamfered for easy use thread starting in tough materials.

| SPECIFICATIONS |                     |
|----------------|---------------------|
| Manufacturer   | Viking Drill & Tool |
| Flute          | 3                   |
| Size           | 14x20               |
| Tap Drill Size | 10                  |
| Unit Price     | \$3.14              |
| Pack Quantity  | Bulk Pack of 3      |