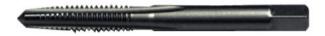

## Item #56030, Viking Drill & Tool Hi-Carbon Steel Taps - Type 741 - Taper - Machine Screw \$9.42

Thank you for shopping with us! Made of super tough carbon steel, these taps are ideal for hand tapping and rethreading applications.