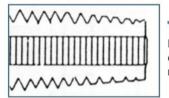

## **TAPER - Type 740 & 741**

Eight to ten threads chamfered for easy use thread starting in tough materials.

| SPECIFICATIONS |                     |
|----------------|---------------------|
| Manufacturer   | Viking Drill & Tool |
| Flute          | 3                   |
| Size           | 12x28               |
| Tap Drill Size | 16                  |
| Unit Price     | \$2.82              |
| Pack Quantity  | Bulk Pack of 3      |