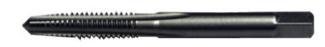

## Edge of Arlington Saw & Tool, Inc.

124 South Collins Arlington, TX 76010 Phone:817-461-7171 • Fax: 817-795-6651 Toll Free: 888-461-7171 Email: info@eoasaw.com Website: www.eoasaw.com

Item #55950, Viking Drill & Tool Hi-Carbon Steel Taps - Type 741 - Taper - Machine Screw

**\$7.74** Thank you for shopping with us!

Made of super tough carbon steel, these taps are ideal for hand tapping and rethreading applications.

## **TAPER - Type 740 & 741**

Eight to ten threads chamfered for easy use thread starting in tough materials.

| SPECIFICATIONS |                     |
|----------------|---------------------|
| Manufacturer   | Viking Drill & Tool |
| Flute          | 3                   |
| Size           | 6x48                |
| Tap Drill Size | 32                  |
| Unit Price     | \$2.58              |
| Pack Quantity  | Bulk Pack of 3      |