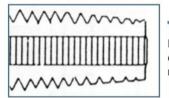

## **TAPER - Type 740 & 741**

Eight to ten threads chamfered for easy use thread starting in tough materials.

| SPECIFICATIONS |                     |
|----------------|---------------------|
| Manufacturer   | Viking Drill & Tool |
| Flute          | 3                   |
| Size           | 6x48                |
| Tap Drill Size | 32                  |
| Unit Price     | \$2.58              |
| Pack Quantity  | Bulk Pack of 3      |