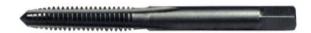

## Item #55800, Viking Drill & Tool Hi-Carbon Steel Taps - Type 721 - Plug - Machine Screw ¢7 74

Find a reaction of the screw \$7.74

Thank you for shopping with us!

Made of super tough carbon steel, these taps are ideal for hand tapping and re-threading applications.