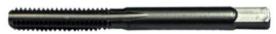

## Item #55610, Viking Drill & Tool Hi-Carbon Steel Taps Type 760 Bottoming - Fractional

\$16.44

Thank you for shopping with us!

Made of super tough carbon steel, these taps are ideal for hand tapping and re-threading applications.

## BOTTOMING Type 760 & 761

One-and -Two threads chamfered. To use after threads have been started for tapping to the bottom of a hole.

| SPECIFICATIONS |                     |
|----------------|---------------------|
| Manufacturer   | Viking Drill & Tool |
| Flute          | 4                   |
| Size           | 1/2x20              |
| Tap Drill Size | 29/64 in            |
| Unit Price     | \$5.48              |
| Pack Quantity  | Bulk Pack of 3      |