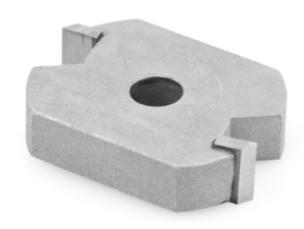

## **Edge of Arlington Saw & Tool, Inc.**

124 South Collins Arlington, TX 76010

Phone:817-461-7171 • Fax: 817-795-6651

Toll Free: 888-461-7171 Email: <u>info@eoasaw.com</u> Website: www.eoasaw.com

Item #55452, Amana Tool Carbide-Tipped Trim Cutter 1.615 Dia x .400 for Stile & Rail Set 55420, 55421, 55430, 55431, 55440, 55441

Thank you for shopping with us! Individual Components for 2-Piece Stile & Rail Sets 3/4" - 1" material, and 3/4" material.

| SPECIFICATIONS |                                              |
|----------------|----------------------------------------------|
| Application    | 1 required for 55420, for 55430, 1 for 55440 |
| Туре           | .400 in Rabbet Cutter (1.615 in dia)         |
| Manufacturer   | Amana Tool                                   |