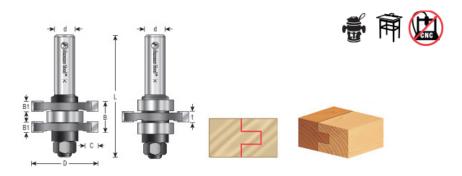

## Item #55407, Amana Tool 2-Piece Set Carbide-Tipped Tongue & Groove 1/2" Kerf x 1-7/8" Dia x 1/2" Shank for 1/2" - 3/4" Material 2-Wing w/Ball Bearing Guide \$115.95

Thank you for shopping with us!

Amana Tool 2-Piece Set Carbide-Tipped Tongue & Groove 3/8" Kerf x 1-5/8" Dia x 1/2" Shank for 3/8" - 1/2" Material 2-Wing w/Ball Bearing Guide

Each set contains two complete tongue & groove assemblies—one to cut tongues, one to cut slots.

55408 can be used on 3/8" through 1/2" thick material.

| SPECIFICATIONS               |                             |
|------------------------------|-----------------------------|
| Manufacturer                 | Amana Tool                  |
| Bearing(s)                   | 47709 (2 required)          |
| Diameter                     | 1 7/8 in                    |
| Cut Height, Length, or Width | 3/4 in                      |
| Kerf                         | 1/4 in                      |
| Overall Length               | 3 in                        |
| Shank                        | 1/2 in                      |
| Wings                        | 2-Wing w/Ball Bearing Guide |