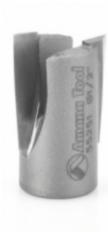

## Item #55251, Amana Tool Carbide-Tipped Mortising Screw Downshear Cutter 1/2 Dia x 7/8 Inch x 1/4 - 28 Thread (Replaces Her-Saf® Style) \$22.76

Thank you for shopping with us!

Mortise doors to fit hinges, locks, lock face plates, and for general stock removal. Arbors are sold separately.

| SPECIFICATIONS               |                |
|------------------------------|----------------|
| Manufacturer                 | Amana Tool     |
| Arbor                        | 47615 - 1/4 in |
| Diameter                     | 1/2 in         |
| Flute Geometry               | Downcut        |
| Cut Height, Length, or Width | 7/8 in         |
| Flute                        | 2              |
| Overall Length               |                |
| Thread Size/Length           | 1/4 in - 28 in |
| Туре                         | Downcut        |