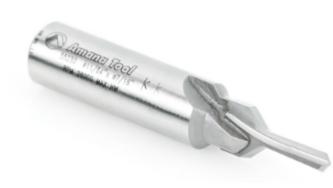

## Item #55230, Amana Tool Countersink Screw Slot Carbide-Tipped 7/16" Dia x 13/16" x 1/2" Shank 2-Flute \$46.58

Thank you for shopping with us! For securing large panels or tabletops in a way that allows them to expand or contract due to changes in temperature or humidity. The screw slots prevent the wood from splitting and the screw from falling. Great for drilling and creating slots in one operation.

| SPECIFICATIONS               |             |
|------------------------------|-------------|
| Manufacturer                 | Amana Tool  |
| B1                           | 1/2 in      |
| Diameter                     | 7/16 in     |
| Cut Height, Length, or Width | 13/16 in    |
| Diameter (D1)                | 11/64 in    |
| Flute                        | 2           |
| Overall Length               | 2 1/2 in    |
| Shank                        | 1/2 in      |
| Туре                         | Countersink |