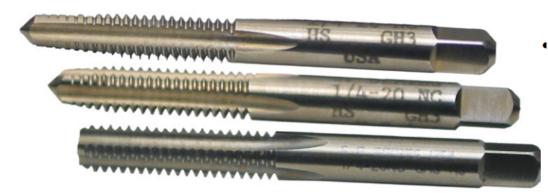

## Edge of Arlington Saw & Tool, Inc.

124 South Collins Arlington, TX 76010

Phone:817-461-7171 • Fax: 817-795-6651

Toll Free: 888-461-7171 Email: <u>info@eoasaw.com</u> Website: www.eoasaw.com

Item
#55184,
Viking Drill &
Tool Straight
Flute Hand
Taps Sets:
Taper, Plug,
Bottoming
Type 26 Bright Finish
\$611.46

Thank you for shopping with us! Straight Flute Hand Taps Machine Screw / Fractional -Taper, Plug, Bottoming Ground Thread -High Speed Steel

- The most common style of tap
- Can be used by hand or for tapping under power
- Versatile taps for use in general machine tapping or CNC tapping applications
- Use for through hole or blind hole tapping

Bright finish.

| SPECIFICATIONS   |                                      |
|------------------|--------------------------------------|
| Manufacturer     | Viking Drill & Tool                  |
| Flute            | 4                                    |
| Size             | 1 1/26                               |
| D / H / GH Limit | H4                                   |
| Includes         | 1 each of taper, plug, and bottoming |